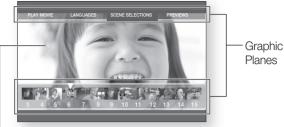

# **ON-SCREEN MENU NAVIGATION**

The GUI (Graphical User Interface) in this manual may differ, depending on the firmware version.